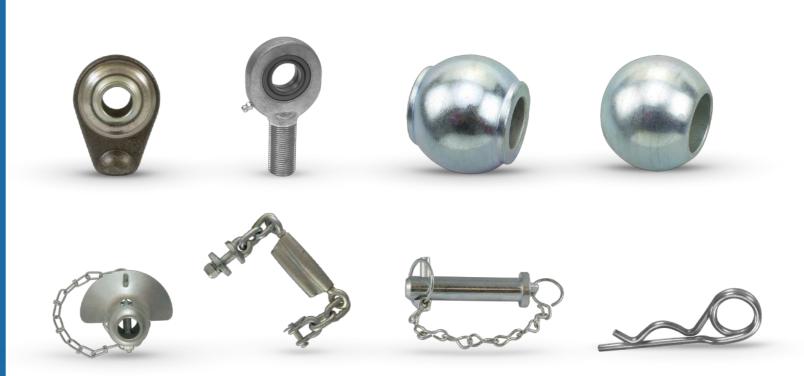

# **Agri Components BU**

Lo Snodo Rolo (RE) Italy

**Production of 3-point linkages** and joints for agricultural and industrial industry, tie rods, customized sleeves and components, to be used where design studies and checks of structural loads are required.