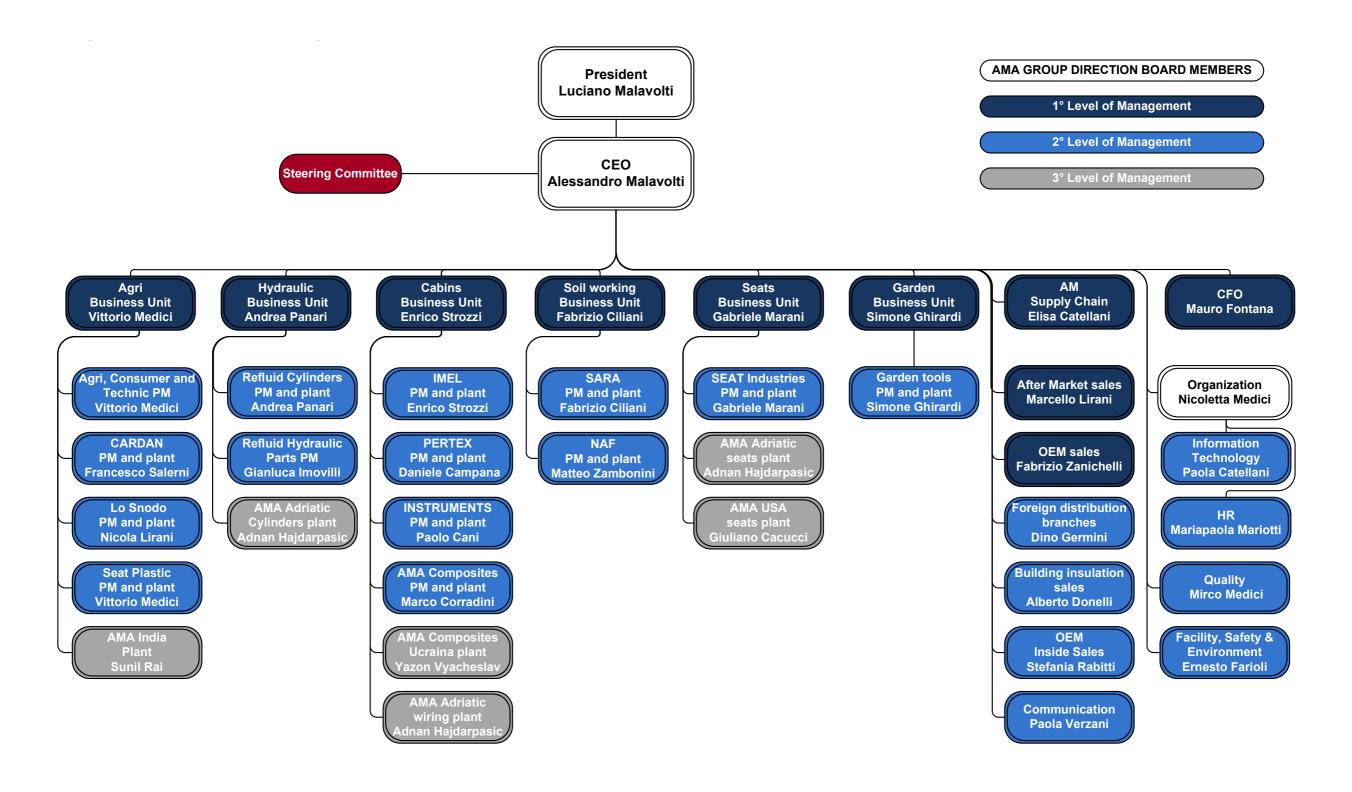

#### **Organization and Steering Committee**

#### **Steering Committee**

President: Luciano Malavolti (Founder)

**CEO:** Alessandro Malavolti (since 1994 in Ama)

Function Supervisor: Nicoletta Medici (since 1995 in Ama)

OEM Sales Manager: Fabrizio Zanichelli (since 1991 in Ama)

AM Sales Manager: Marcello Lirani (since 1998 in Ama)

Business Unit Manager Agriculture: Vittorio Medici (since 1990 in Ama)
Business Unit Manager Soil Working: Fabrizio Ciliani (since 1989 in Ama)
Business Unit Manager Cabs/Elettric: Enrico Strozzi (since 1987 in Ama)

Business Unit Manager Seat: Gabriele Marani (since 1991 in Ama)

Business Unit Manager Hydraulic: Andrea Panari (since 2002 in Ama)

Business Unit Manager Garden: Simone Ghirardi (since 1998 in Ama)

Finance and Control Direction Supervisor: Mauro Fontana (since 1981 in Ama)

Supply Chain Manager: Elisa Catellani (since 2018 in Ama)

**AMA Spa - Confidential information** 