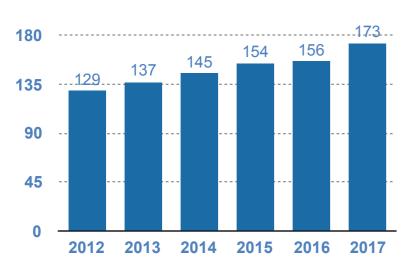

# **AMA GROUP**

**Company Profile** 





# **Highlights**

#### **Sales**

(in millions of euro)



#### **EBITDA AMA Group**

(in thousands of euro)



#### Sales by Area 2018











AMA S.p.A. is specialized in manufacturing components and equipment for production and maintenance of agricultural machines, Off Highway Vehicle (OHV) and gardening machines.

- 80.000 customers in 90 countries with an overall turnover of more than 170 million euros
- 525.000 products addressed to the OEM and After Market sectors
- 6 Business units
- 43 branches in 20 countries:
  - 12 production plants,
  - 4 production plants abroad,
  - 15 branches across the world
  - 7 stores
  - 5 commercial offices

(Data: 2018 HR AMA S.p.A. at 30/09/18)

43 branches worldwide





Headquarter







# **Italian Production Plants**







### **Worldwide Production Plants, Branches & Commercial Offices**