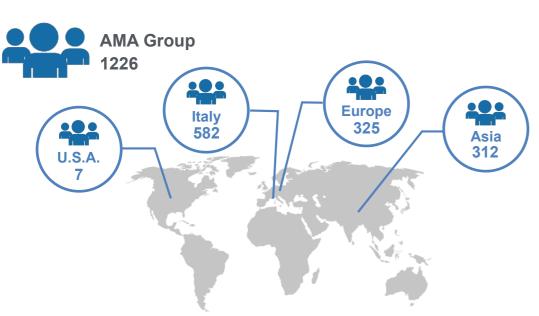

#### Sales by Area 2018

AMA S.p.A. is specialized in manufacturing components and equipment for production and maintenance of agricultural machines, Off Highway Vehicle (OHV) and gardening machines.

- 80.000 customers in 90 countries with an overall turnover of more than 170 million euros
- 525.000 products addressed to the OEM and After Market sectors
- 6 Business units
- 43 branches in 20 countries:
  - 12 production plants,
  - 4 production plants abroad,
  - 15 branches across the world
  - 7 stores
  - 5 commercial offices