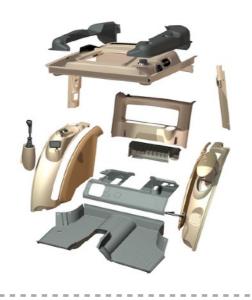

#### **Cabins BU**

AMA Composites
Campogalliano - (MO)

Designing and production of ABS vacuum thermoformed components, components made of "soft touch" material, polyurethane foam and injection molded components.