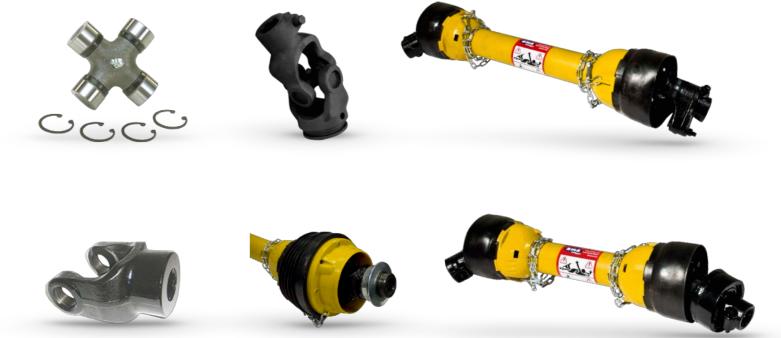

# **AGRI Components BU**

AMA Cardan Division Casoli (CH) Italy

Production of standard PTO shafts with wide angle joint, with different profiles and a wide range of components.

Seat Plastic Mancasale (RE) Italy

# **Agri Components BU**

Lo Snodo Rolo (RE) Italy

**Production of 3-point linkages** and joints for agricultural and industrial industry, tie rods, customized sleeves and components, to be used where design studies and checks of structural loads are required.

Ludhiana - Punjab (INDIA)

**AMA India** 

Production of top link assembly and metal parts for agricultural machines.