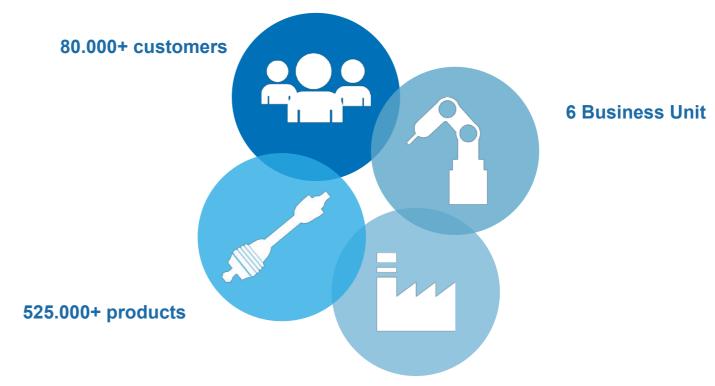

#### Sales by Area 2018

AMA S.p.A. is specialized in manufacturing components and equipment for production and maintenance of agricultural machines, Off Highway Vehicle (OHV) and gardening machines.

- 80.000 customers in 90 countries with an overall turnover of more than 170 million euros
- 525.000 products addressed to the OEM and After Market sectors
- 6 Business units
- 43 branches in 20 countries:
  - 12 production plants,
  - 4 production plants abroad,
  - 15 branches across the world
  - 7 stores
  - 5 commercial offices