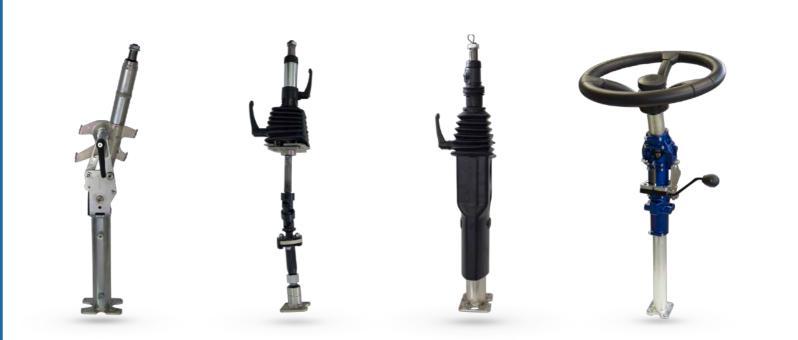

AMA Pertex Division Crevalcore (BO) Italy

Production of steering shafts: fixed, adjustable, tilting, telescopic, with or without gas spring, turn signal and sensor pads.

12