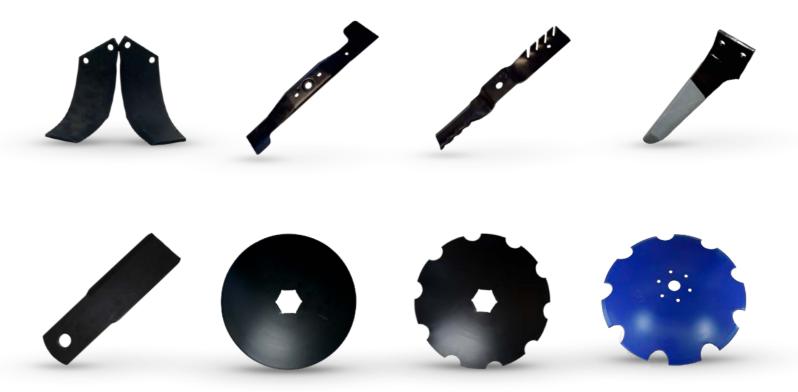

# **Soil Equipment BU**

**AMA NAF Division Quattro Castella (RE)** Italy

**Production of hoes, knives for** choppers stalks, teeth harrows, disc harrows, blades for mower and cutter blades.

**AMA Sara Division** Collepepe (PG) Italy

Production of wear parts, adaptable to plows and equipment for soil working, plowing bodies and spare parts (plow, mouldboards, chisels) standard and customized. Average carpentry, design customized.