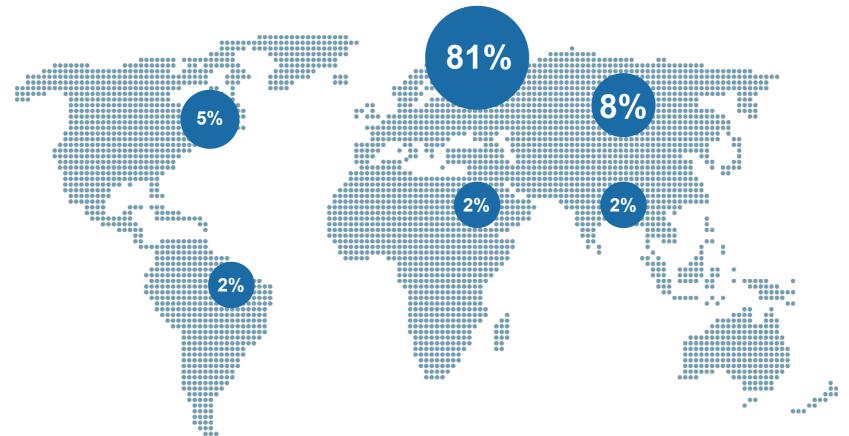

#### Sales by Area 2018

AMA S.p.A. is specialized in manufacturing components and equipment for production and maintenance of agricultural machines, Off Highway Vehicle (OHV) and gardening machines.

- 80.000 customers in 90 countries with an overall turnover of more than 170 million euros
- 525.000 products addressed to the OEM and After Market sectors
- 6 Business units
- 43 branches in 20 countries:
  - 12 production plants,
  - 4 production plants abroad,
  - 15 branches across the world
  - 7 stores
  - 5 commercial offices