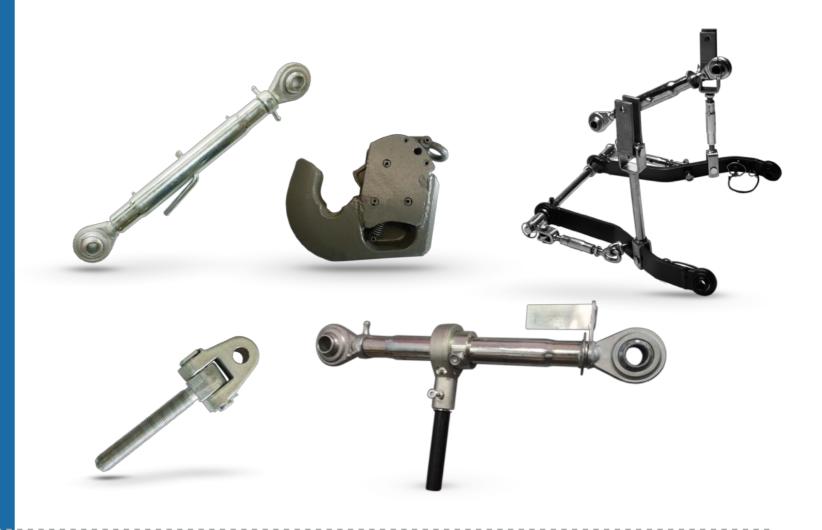

# **Agri Components BU**

Lo Snodo Rolo (RE) Italy

**Production of 3-point linkages** and joints for agricultural and industrial industry, tie rods, customized sleeves and components, to be used where design studies and checks of structural loads are required.

Ludhiana - Punjab (INDIA)

**AMA India** 

Production of top link assembly and metal parts for agricultural machines.