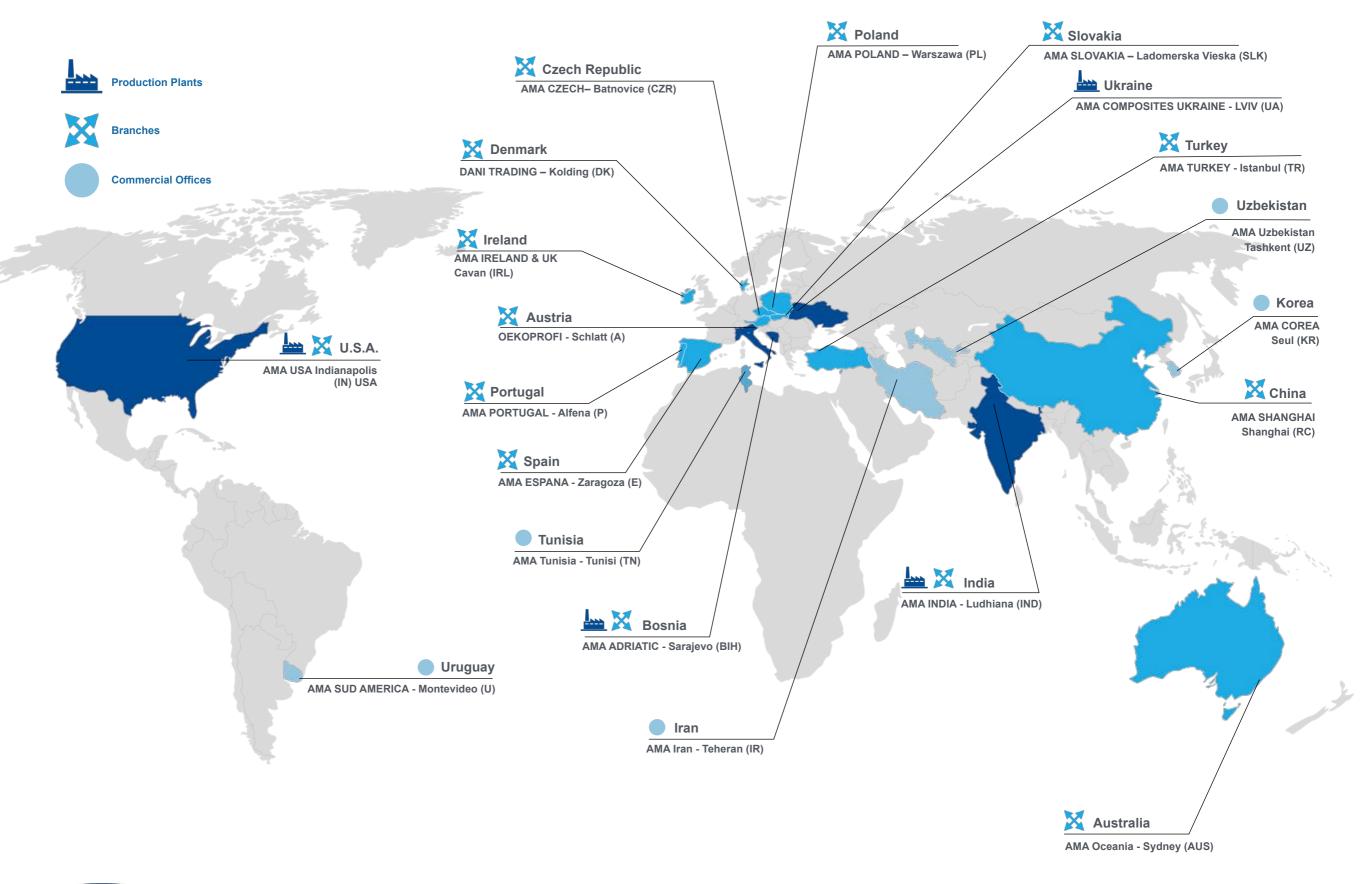

ro)



#### **EBITDA AMA Group**

(in thousands of euro)



#### Sales by Area 2018











AMA S.p.A. is specialized in manufacturing components and equipment for production and maintenance of agricultural machines, Off Highway Vehicle (OHV) and gardening machines.

- 80.000 customers in 90 countries with an overall turnover of more than 170 million euros
- 525.000 products addressed to the OEM and After Market sectors
- 6 Business units
- 43 branches in 20 countries:
  - 12 production plants,
  - 4 production plants abroad,
  - 15 branches across the world
  - 7 stores
  - 5 commercial offices

(Data: 2018 HR AMA S.p.A. at 30/09/18)

43 branches worldwide





Headquarter







# **Italian Production Plants**







### **Worldwide Production Plants, Branches & Commercial Offices**







6

# **Business Unit**







0

1- Agri Components BU
Total employees: 350

2 - Soil Equipment BU
Total employees: 75

3 - Hydraulic BU
Total employees: 124







4 - Cabins BU

Total employees: 252

5 - Seat and Steering Wheels BU

Total employees: 96

6 - Garden BU

Total employees: 10



# **AGRI Components BU**

AMA Cardan Division Casoli (CH) Italy



Production of standard PTO shafts with wide angle joint, with different profiles and a wide range of components.



Seat Plastic Mancasale (RE) Italy



Injection molding/mould design and manufacturing. Steering wheels for agricultural and industrial machines.



# **Agri Components BU**

Lo Snodo Rolo (RE) Italy



**Production of 3-point linkages** and joints for agricultural and industrial industry, tie rods, customized sleeve