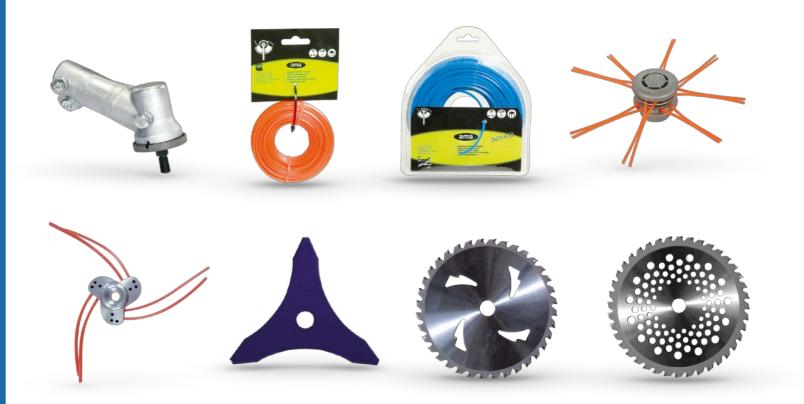

# **Soil Equipment BU**

**AMA NAF Division Quattro Castella (RE)** Italy

**Production of hoes, knives for** choppers stalks, teeth harrows, disc harrows, blades for mower and cutter blades.

**AMA Sara Division** Collepepe (PG) Italy

Production of wear parts, adaptable to plows and equipment for soil working, plowing bodies and spare parts (plow, mouldboards, chisels) standard and customized. Average carpentry, design customized.