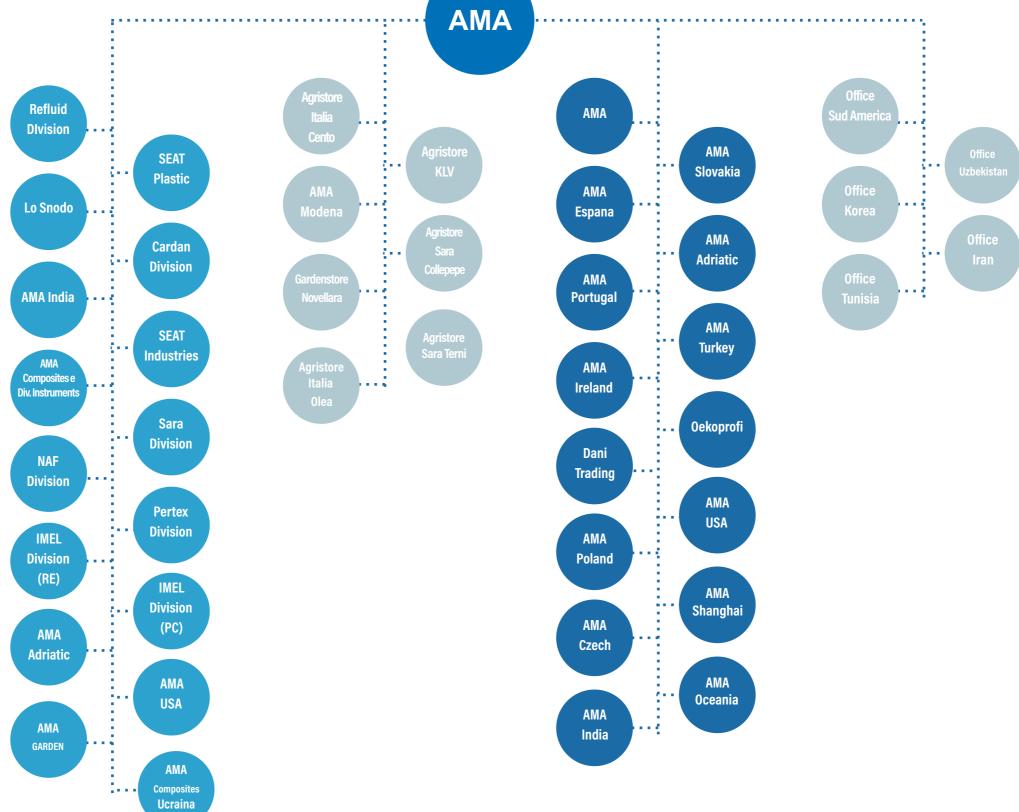

# **AMA GROUP**

**Company Profile** 





# **Highlights**

#### **Sales**

(in millions of euro)



#### **EBITDA AMA Group**

(in thousands of euro)



#### Sales by Area 2018











AMA S.p.A. is specialized in manufacturing components and equipment for production and maintenance of agricultural machines, Off Highway Vehicle (OHV) and gardening machines.

- 80.000 customers in 90 countries with an overall turnover of more than 170 million euros
- 525.000 products addressed to the OEM and After Market sectors
- 6 Business units
- 43 branches in 20 countries:
  - 12 production plants,
  - 4 production plants abroad,
  - 15 branches across the world
  - 7 stores
  - 5 commercial offices

(Data: 2018 HR AMA S.p.A. at 30/09/18)

43 branches worldwide





Headquarter







# **Italian Production Plants**







### **Worldwide Production Plants, Branches & Commercial Offices**







6

# **Business Unit**







0

1- Agri Components BU
Total employees: 350

2 - Soil Equipment BU
Total employees: 75

3 - Hydraulic BU
Total employees: 124







4 - Cabins BU

Total employees: 252

5 - Seat and Steering Wheels BU

Total employees: 96

6 - Garden BU

Total employees: 10



# **AGRI Components BU**

AMA Cardan Division Casoli (CH) Italy



Production of standard PTO shafts with wide angle joint, with different profiles and a wide range of components.



Seat Plastic Mancasale (RE) Italy



Injection molding/mould design and manufacturing. Steering wheels for agricultural and industrial machines.



# **Agri Components BU**

Lo Snodo Rolo (RE) Italy



**