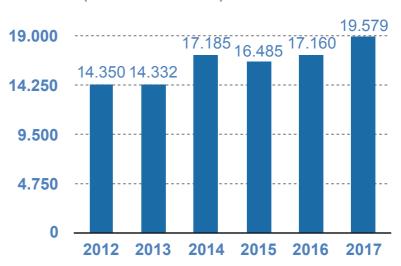

# **AMA GROUP**

**Company Profile** 





# **Highlights**

#### **Sales**

(in millions of euro)



#### **EBITDA AMA Group**

(in thousands of euro)



#### Sales by Area 2018











AMA S.p.A. is specialized in manufacturing components and equipment for production and maintenance of agricultural machines, Off Highway Vehicle (OHV) and gardening machines.

- 80.000 customers in 90 countries with an overall turnover of more than 170 million euros
- 525.000 products addressed to the OEM and After Market sectors
- 6 Business units
- 43 branches in 20 countries:
  - 12 production plants,
  - 4 production plants abroad,
  - 15 branches across the world
  - 7 stores
  - 5 commercial offices

(Data: 2018 HR AMA S.p.A. at 30/09/18)

43 branches worldwide





Headquarter







# **Italian Production Plants**







### **Worldwide Production Plants, Branches & Commercial Offices**







6

# **Business Unit**







0

1- Agri Components